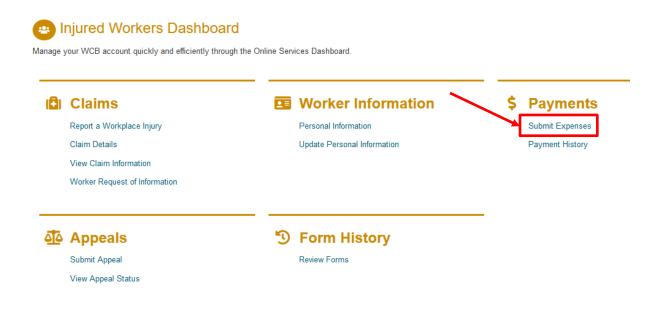

2. Under "Payments" on the "Injured Workers Dashboard," click on "Submit Expenses."

- 3. From here, you will have the option to submit four different types of expense forms:
  - a. Travel expenses
  - b. Medical treatment and expenses
  - c. Temporary additional expenses
  - d. Vocational expenses