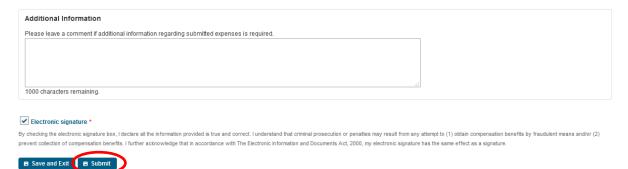

6. Enter in any additional information or comments, select the declaration for the form and then click "Submit."

| Additional Information                                                                                                                                                                                                                                |
|-------------------------------------------------------------------------------------------------------------------------------------------------------------------------------------------------------------------------------------------------------|
| Please leave a comment if additional information regarding submitted expenses is required.                                                                                                                                                            |
|                                                                                                                                                                                                                                                       |
|                                                                                                                                                                                                                                                       |
|                                                                                                                                                                                                                                                       |
|                                                                                                                                                                                                                                                       |
| 000 characters remaining.                                                                                                                                                                                                                             |
|                                                                                                                                                                                                                                                       |
| Electronic signature *                                                                                                                                                                                                                                |
| checking the electronic signature box, I declare all the information provided is true and correct. I understand that criminal prosecution or penalties may result from any attempt to (1) obtain compensation benefits by fraudulent means and/or (2) |
| vent collection of compensation benefits. I further acknowledge that in accordance with The Electronic Information and Documents Act, 2000, my electronic signature has the same effect as a signature.                                               |

- 🗟 Save and Exit 🕞 Submit
- 7. After the form has been submitted successfully, a PDF version of the form will be available for your reference.