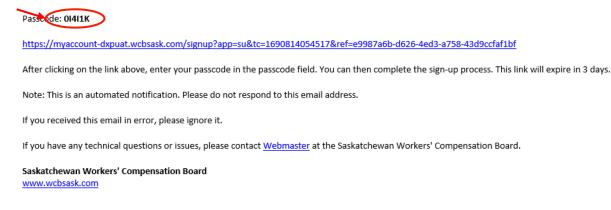

3. By clicking "Next", a verification email has been sent to you and you should now navigate to your email inbox to locate the confirmation email sent by the WCB. Copy the passcode from the email and paste it back into step two of the process and click "Next:"

Email example:

To confirm your email address and complete the sign-up process, please enter the passcode using the following link: