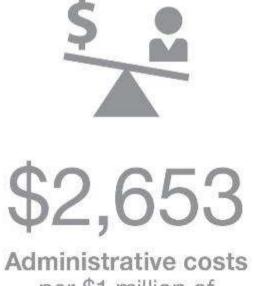

#### **2019** Financial Results

**115.1%** Funded percentage

per \$1 million of assessable payroll