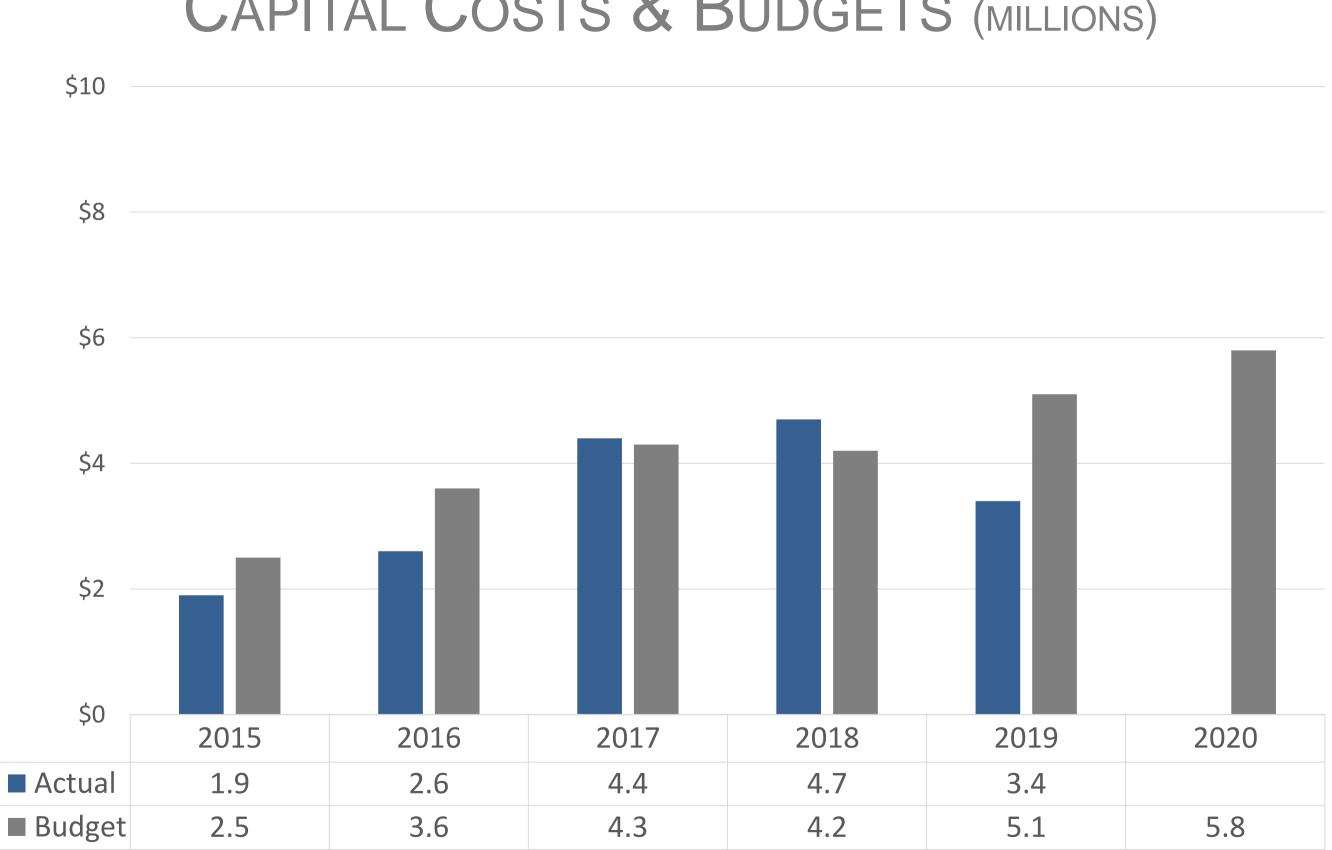

initiatives and operational goals

#### Market volatility

#### Create new improvement opportunities

## 2020 FINANCIAL OUTLOOK

Saskatchewan Workers' Compensation (\$000)

### Revenue (premiums) Expenses Underwriting Loss Investment income (loss) Annuity Fund Interest

Net Income (Loss)

| 2020                 | 2020               |  |  |
|----------------------|--------------------|--|--|
| Budget               | Projections        |  |  |
| \$ 276,751           | \$ 256,072         |  |  |
| <u>\$ 373,437</u>    | <u>\$ 344,091</u>  |  |  |
| \$ (96 <i>,</i> 686) | \$ (88,019)        |  |  |
| \$ 114,000           | \$ 25,000          |  |  |
| <u>\$ (15,900)</u>   | <u>\$ (15,801)</u> |  |  |
| <u>\$ 1,414</u>      | <u>\$ (78,820)</u> |  |  |

#### CAPITAL COSTS & BUDGETS (MILLIONS)



#### 2020 AGM & 2019 Annual Report Overview

# Questions





Saskatchewan Workers' Compensation Board



#### 2020 AGM & 2019 Annual Report Overview

# Thank you





Saskatchewan Workers' Compensation Board