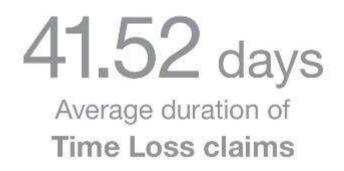

### 2019 Quality & Timeliness Highlights

### **2019** Quality & Timeliness Highlights

# 15.51%

Year-end six-month persistency metric

70% within 135 days

Time period from notification of injury to identification of the need for additional services\*

\*Additional services may include physiotherapy, chiropractic, medical and vocational support.