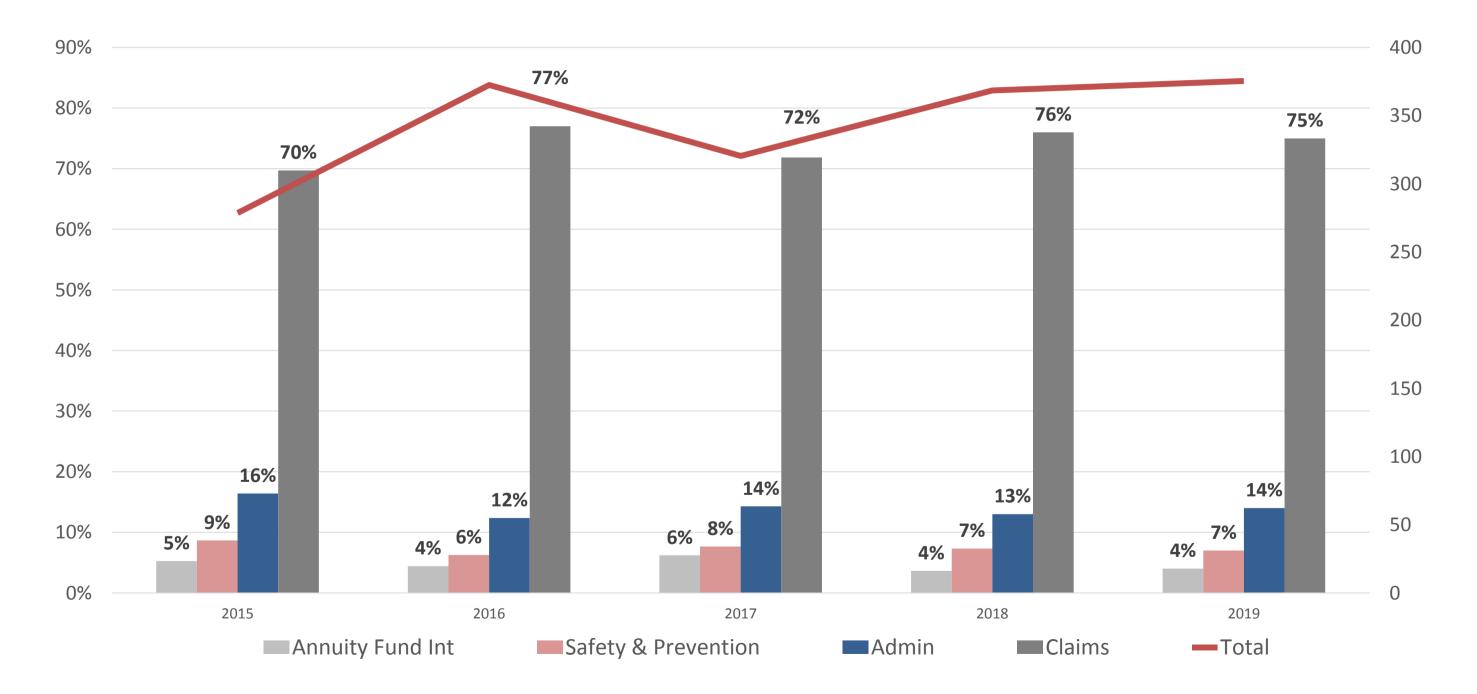

# TOTAL OPERATING EXPENSES 2015 – 2019 (Millions)

#### STATEMENT OF OPERATIONS & OTHER COMPREHENSIVE INCOME (LOSS)

| (\$000)                           | 2019<br>Actual    | 2019<br>Budget      | 2018<br>Actual     |
|-----------------------------------|-------------------|---------------------|--------------------|
| Premiums                          | \$267,210         | \$271,054           | \$256 <i>,</i> 470 |
| Expenses                          |                   |                     |                    |
| Claims Costs                      | 281,036           | 292,155             | 278,220            |
| Administration                    | 52,230            | 49,953              | 49,986             |
| Safety & Prevention               | 25,674            | 25,722              | 25,562             |
| Legislated Obligations            | 1,390             | 2,405               | 1,330              |
| Total Expenses                    | 360,330           | 369,235             | 355,098            |
| Underwriting Loss                 | (93,120)          | (98,181)            | (98,628)           |
| Investment Income (Loss)          | 277,085           | 101,000             | (41,626)           |
| Annuity Fund Interest             | (15 <i>,</i> 065) | (13,500)            | (13,375)           |
| Net Income (Loss)                 | 168,900           | (10,681)            | (153,629)          |
| Other Comprehensive Income (Loss) | 630               | 0                   | (635)              |
| Total Comprehensive Income (Loss) | \$169,530         | \$(10 <i>,</i> 681) | \$(154,264)        |