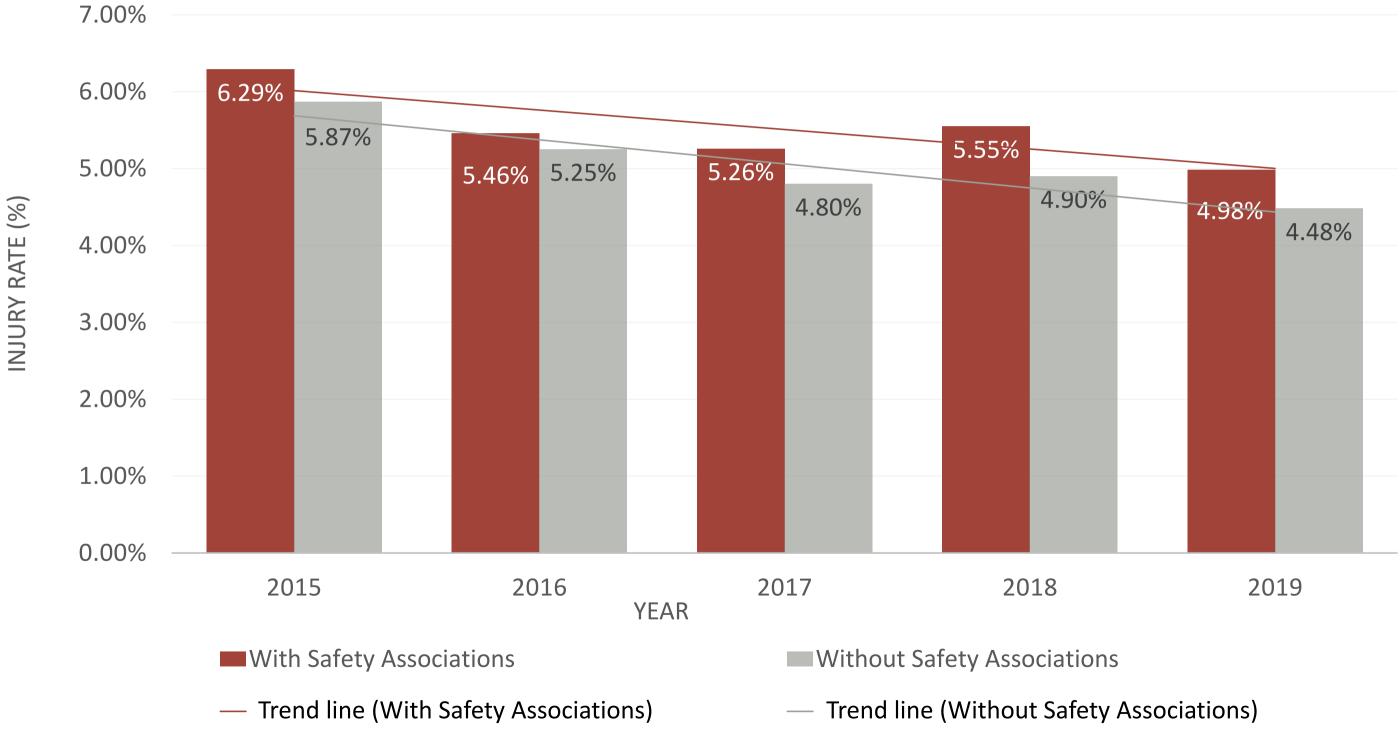

us to es. Our staff deserve to work in a safe and secure

deliver service at the right time, when they need it. efect-free service.

ship to provide a healthy and engaging dengaged staff are better positioned to serve our

eliver value through our services and programs ost and to meet all our obligations now and in the

### Safety Highlights





### **2019** Safety Highlights



**13,415** No Time Loss Claims 28,865

Number of Claims Reported

49,297

**Active Employer Accounts** 

**36** Fatalities





433,622 Workers Covered

### **2019 WORKPLACE FATALITIES**





### 2019 WorkSafe Saskatchewan



- Awareness Campaigns
- Education & Training
- Targeted Initiatives
- Partnerships & Leadership





#### Work to live.

### **SAFETY ASSOCIATIONS**

5-Year Comparison of Total Injury Rates



### Fatalities & Serious Injuries Strategy



# Analysis of the WCB's fatality data led to four focused priorities:

- asbestos exposure
- work-related motor vehicle crashes (MVC)
- firefighter cancer exposure
- · falls from heights
- \* For serious injuries, 2018 is the most recent data available.



#### #1 cause

of acute-related fatalities is motor vehicle crashes.

#### 66%

尖

of occupational disease fatalities between 2010 & 2018 were asbestos-related.



23%

of occupational disease fatalities between 2010 & 2018 were firefighter cancers.

From 2010 to 2018, health care and transportation were the top two industries with serious injuries and accounted for 28 per cent of all serious injuries in the province.



Hands are the most injured body part, accounting for approximately 20