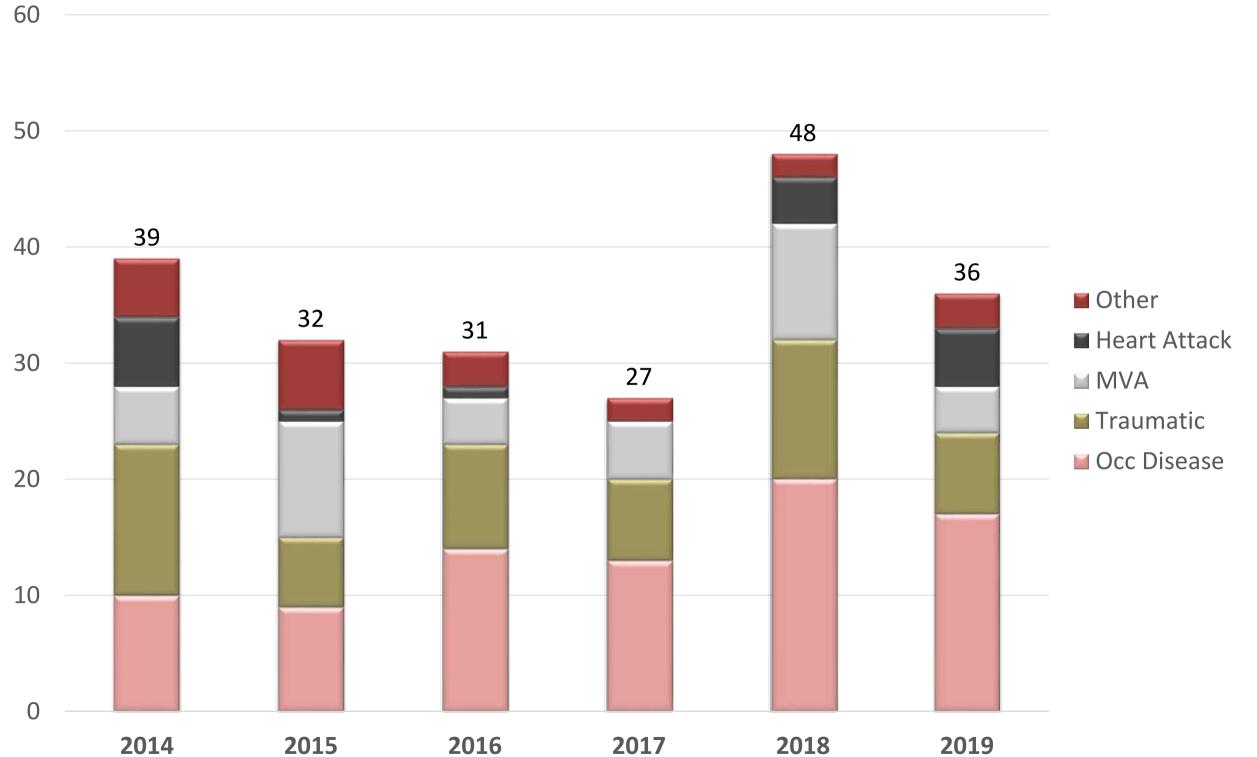

### **2019 WORKPLACE FATALITIES**

# Analysis of the WCB's fatality data led to four focused priorities:

- asbestos exposure
- work-related motor vehicle crashes (MVC)
- firefighter cancer exposure
- · falls from heights
- \* For serious injuries, 2018 is the most recent data available.

#### #1 cause

of acute-related fatalities is motor vehicle crashes.

#### 66%

尖

of occupational disease fatalities between 2010 & 2018 were asbestos-related.

23%

of occupational disease fatalities between 2010 & 2018 were firefighter cancers.

From 2010 to 2018, health care and transportation were the top two industries with serious injuries and accounted for 28 per cent of all serious injuries in the province.

Hands are the most injured body part, accounting for approximately 20 per cent of all claims accepted.

Back, leg, shoulder and arm injuries represent more than 60 per cent of all serious injuries.

leading cause of workplace fatalities in 2018 was from falling.