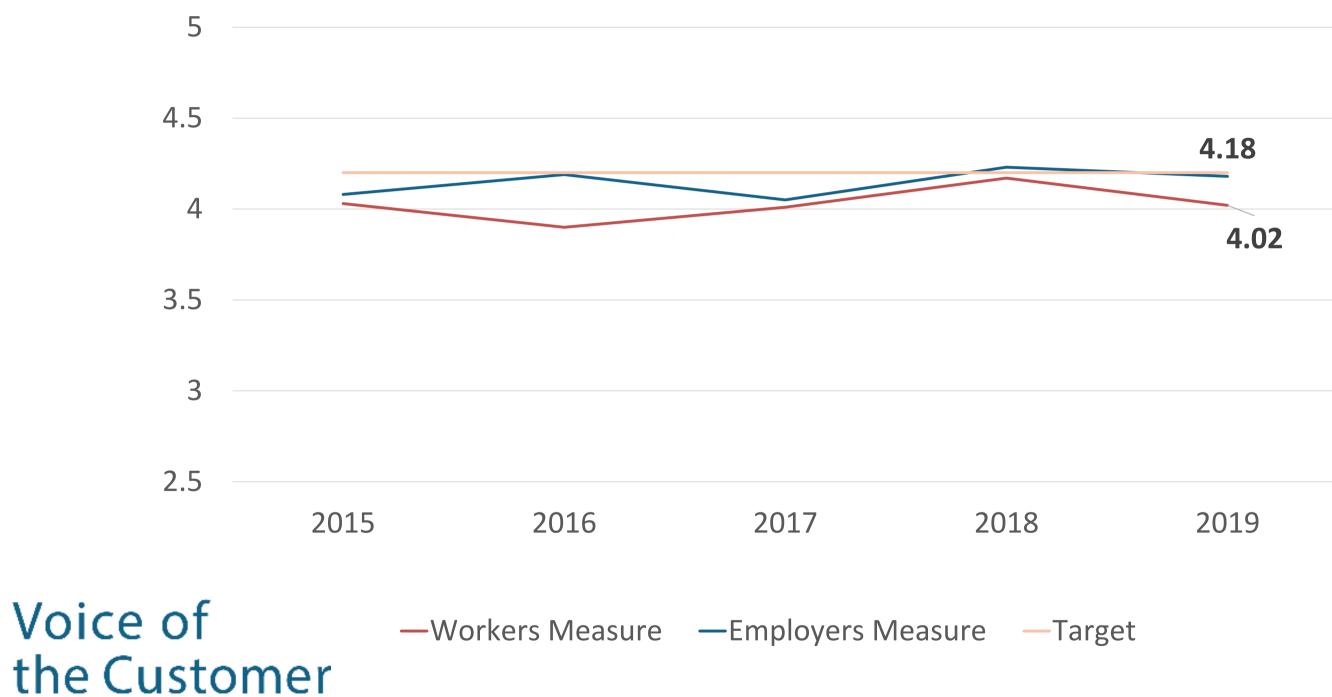

### 2019 Quality & Timeliness Highlights

## **CUSTOMER SATISFACTION INJURED WORKERS AND EMPLOYERS**

### **2019** Quality & Timeliness Highlights